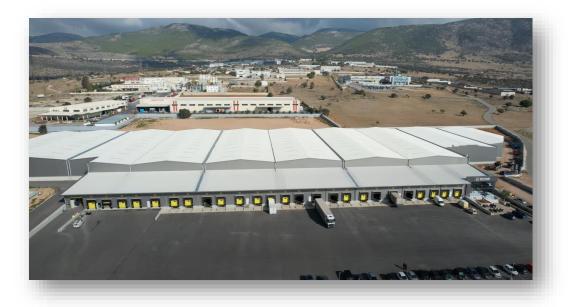

## The value of BriQ Properties' real estate portfolio amounts to €136 million.

BriQ Properties REIC announces the value of its portfolio of 26 properties valued at  $\notin$  136 million on 31.12.2022, compared to  $\notin$  122 million on 31.12.2021, registering an increase of 12%.

This increase is mainly due to the revaluation of real estate in the logistics and hotel sectors, where BriQ has been steadily investing over the last four years.

According to the acquisition of properties announced on 23/02/2023 and subsequent merger by absorption of Intercontinental International REIC ("ICI"), the value of BriQ's portfolio is estimated to increase to around  $\notin$ 200m in properties with the acquisition of ICI's 17 properties, further increasing with the total value of the properties reaching  $\notin$ 250m approximately, following completion of the merger. The purchase of the 17 properties as well as the ICI shares will be financed by borrowing, while the merger by absorption of ICI by BriQ will be carried out by an exchange of shares. The deal is subject to relevant and corresponding deferrals for similar transactions, including the necessary approvals from the relevant corporate bodies and supervisory authorities.